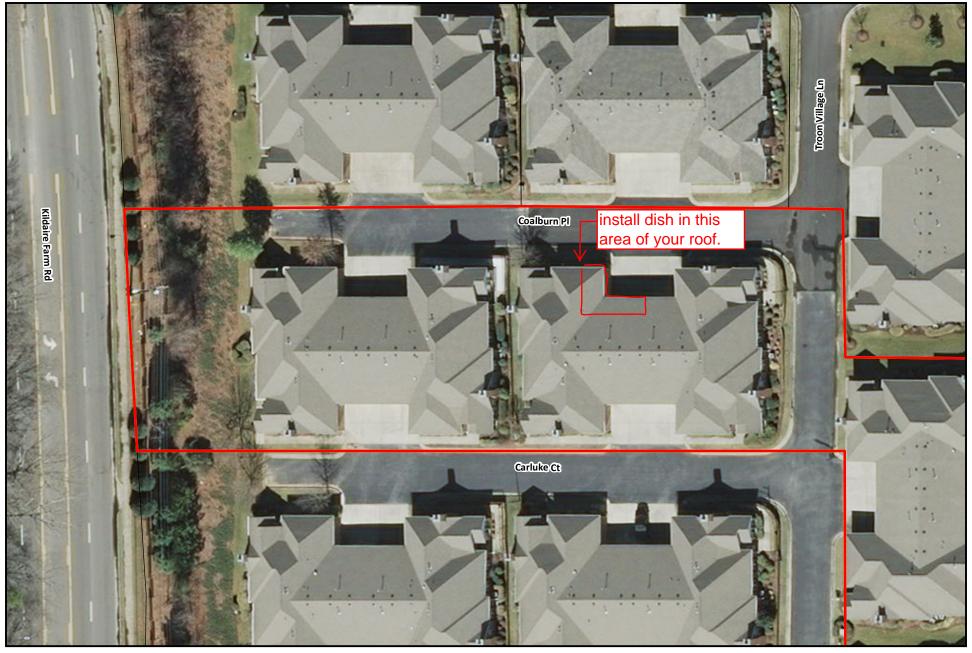

## Pre-approved Satellite Dish Installation Guide - Troon at Kildaire CA

\*\*This is the only pre-approved install location for satellite dishes in the community. Any other proposed location requires additional approval and must include a letter from dish provider indicting the alternate location is the only location a signal can be acquired.\*\*