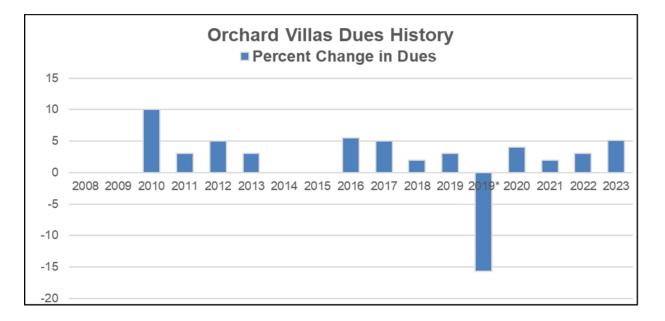

# Orchard Villas 2023 Board Approved Budget - September 20, 2022

Dues Increase of 5.1% for 2023

|            | 2022 Monthly<br>Dues | 2023 Monthly<br>Dues | 2023 Yearly<br>Dues |
|------------|----------------------|----------------------|---------------------|
| Abby       | 287                  | 301                  | 3,612               |
| Canterbury | 312                  | 328                  | 3,936               |
| Chateau    | 265                  | 277                  | 3,324               |
| Colonade   | 277                  | 291                  | 3,492               |
| Ducal      | 312                  | 328                  | 3,936               |
| Villa      | 239                  | 251                  | 3,012               |
| Windsor    | 265                  | 277                  | 3,324               |