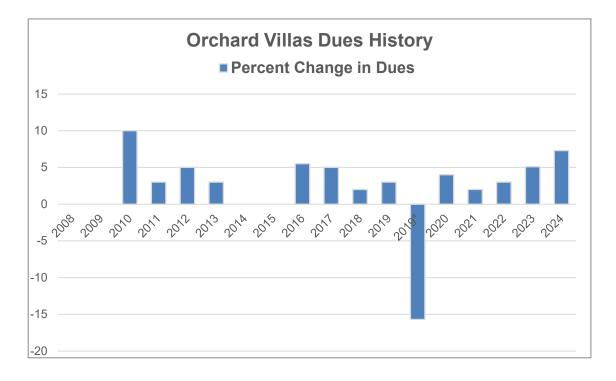

# Orchard Villas 2024 Budget Board Approved - 20231017

Dues Increase of 7.3% for 2024

|            | 2023 Monthly<br>Dues | 2024 Monthly<br>Dues | 2024 Yearly<br>Dues |
|------------|----------------------|----------------------|---------------------|
| Abby       | 301                  | 323                  | 3,876               |
| Canterbury | 328                  | 352                  | 4,224               |
| Chateau    | 277                  | 298                  | 3,576               |
| Colonade   | 291                  | 312                  | 3,744               |
| Ducal      | 328                  | 352                  | 4,224               |
| Villa      | 251                  | 270                  | 3,240               |
| Windsor    | 277                  | 298                  | 3,576               |