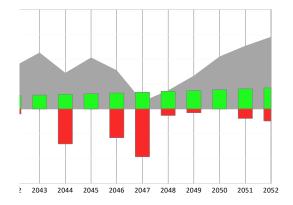

\$58,408

\$2,000,000

\$1,500,000

\$1,000,000

\$500,000

-\$500,000 -\$1,000,000

-\$1,500,000 2022 2023 2024 2025 2026 2027 2028 2029 2030 2031 2032 2033 2034 2035 2036 2037 2038 2039 2040 2041 2042

\$37,919

Special Assessment

\$457,697

\$374.273

\$272,793

10,695

■ Annual Expenditures

\$211,628

\$338,381

\$121,748

60,476

■ Annual Reserve Contribution

\$148,961

\$39,886

| \$113,813  | \$161,730 | \$323,865  | \$301,248 | \$422,331  | \$452,891 | \$666,009 | \$889,563   | \$1,123,975 | \$1,257,415 | \$684,548  | \$852,046   | \$1,133,229 | \$724,880   | \$1,032,636 | \$777,831  | \$153,174  | \$372,300 | \$668,047   | \$1,054,868 | \$1,268,518          |
|------------|-----------|------------|-----------|------------|-----------|-----------|-------------|-------------|-------------|------------|-------------|-------------|-------------|-------------|------------|------------|-----------|-------------|-------------|----------------------|
| \$168,500  | \$176,400 | \$184,700  | \$193,400 | \$202,500  | \$212,000 | \$222,000 | \$232,400   | \$243,300   | \$254,700   | \$266,700  | \$279,200   | \$292,300   | \$306,000   | \$320,400   | \$335,500  | \$351,300  | \$367,800 | \$385,100   | \$403,200   | \$422,200            |
| 4.7%       | 4.7%      | 4.7%       | 4.7%      | 4.7%       | 4.7%      | 4.7%      | 4.7%        | 4.7%        | 4.7%        | 4.7%       | 4.7%        | 4.7%        | 4.7%        | 4.7%        | 4.7%       | 4.7%       | 4.7%      | 4.7%        | 4.7%        | 4.7%                 |
|            |           |            |           |            |           |           |             |             |             |            |             |             |             |             |            |            |           |             |             |                      |
| \$275      | \$485     | \$624      | \$723     | \$874      | \$1,118   | \$1,554   | \$2,012     | \$2,379     | \$1,940     | \$1,535    | \$1,983     | \$1,856     | \$1,756     | \$1,809     | \$930      | \$525      | \$1,039   | \$1,721     | \$2,321     | \$2,716              |
| -\$120,858 | -\$14,750 | -\$207,941 | -\$73,040 | -\$172,813 | \$0       | \$0       | \$0         | -\$112,239  | -\$829,508  | -\$100,736 | \$0         | -\$702,505  | \$0         | -\$577,014  | -\$961,087 | -\$132,699 | -\$73,092 | \$0         | -\$191,871  | -\$243,351           |
| \$161,730  | \$323,865 | \$301,248  | \$422,331 | \$452,891  | \$666,009 | \$889,563 | \$1,123,975 | \$1,257,415 | \$684,548   | \$852,046  | \$1,133,229 | \$724,880   | \$1,032,636 | \$777,831   | \$153,174  | \$372,300  | \$668,047 | \$1,054,868 | \$1,268,518 | \$1,450,083          |
| 1 40       |           | 40         | 40        |            | 4-        | 40        | 4=          | 40          | 40          |            |             |             |             |             |            |            |           |             |             |                      |
| 10         | 11        | 12         | 13        | 14         | 15        | 16        | 17          | 18          | 19          | 20         | 21          | 22          | 23          | 24          | 25         | 26         | 27        | 28          | 29          | 30                   |
| 2032       | 2033      | 2034       | 2035      | 2036       | 2037      | 2038      | 2039        | 2040        | 2041        | 2042       | 2043        | 2044        | 2045        | 2046        | 2047       | 2048       | 2049      | 2050        | 2051        | 2052                 |
|            |           |            |           |            |           |           |             |             |             |            |             |             |             |             |            |            |           |             |             |                      |
|            |           |            |           |            |           |           |             |             |             |            |             |             |             |             |            |            |           |             |             |                      |
| 1          |           |            |           |            |           |           |             |             | 125,456     |            |             | 143,990     |             |             | 165,261    |            |           |             |             | Fa<br>Go             |
|            |           |            |           |            |           |           |             |             | 486,626     |            |             | 558,516     |             |             | 641,026    |            |           |             |             | Fi Fi                |
| 87,379     |           |            |           |            |           |           |             |             |             |            |             |             |             |             |            |            |           |             |             | Go                   |
|            |           | 138,180    | 73,040    | 76,473     |           |           |             | 91,895      | 96,214      | 100,736    |             |             |             | 239,776     | 126,742    | 132,699    |           |             |             | Go<br><b>159,461</b> |
|            |           | 69,761     | 73,040    | 76,473     |           |           |             | 91,095      | 96,214      | 100,736    |             |             |             | 121,052     | 126,742    | 132,699    |           |             |             | 159,461              |
|            |           |            |           |            |           |           |             |             |             |            |             |             |             |             |            |            |           |             |             |                      |
|            |           |            |           | 16,825     |           |           |             |             | 21,169      |            |             |             |             | 26,633      |            |            |           |             | 33,509      | Very                 |
|            |           |            |           | 57,123     |           |           |             |             | 71,869      |            |             |             |             | 90,422      |            |            |           |             | 113,765     | Go                   |
|            |           |            |           | 5,707      |           |           |             |             | 7,180       |            |             |             |             | 9,033       |            |            |           |             | 11,365      | Go                   |
|            |           |            |           | 16,686     |           |           |             |             | 20,994      |            |             |             |             | 26,413      |            |            |           |             | 33,232      | Go                   |
| 33,479     |           |            |           |            |           |           |             |             |             |            |             |             |             | 63,684      |            |            | 73,092    |             |             | 83,890               |
|            | 14,750    |            |           |            |           |           |             | 20,344      |             |            |             |             |             |             | 28,058     |            |           |             |             | Fa<br>Fa             |
|            |           |            |           |            |           |           |             |             |             |            |             |             |             |             |            |            |           |             |             | Fa                   |